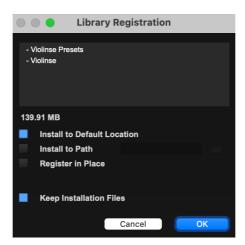

- d. Locate the folder "OMF\_Violinse" and double click the file "Violinse Presets.vstsound" to install the presets
  - Click "OK" to proceed with the Library Registration

• Click "OK" when the registration is completed