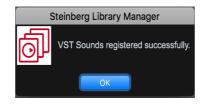

- d. Locate the folder "OMF\_Violinse" and double click the file "Violinse Presets.vstsound" to install the presets
  - Click "OK" to proceed with the Library Registration

• Click "OK" when the registration is completed